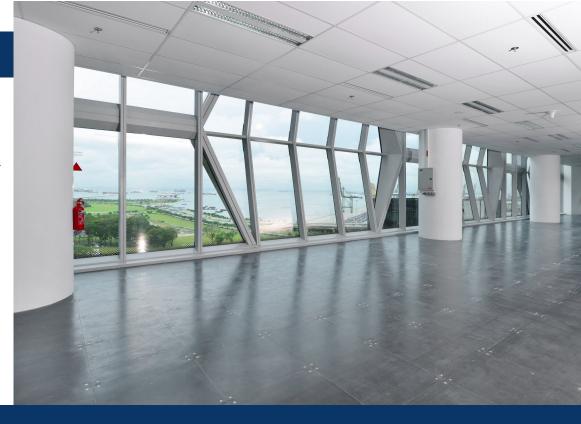

## **Project Description**

Conveniently located in the heart of Singapore's Central Business District (CBD) at Shenton Way, 5 Shenton Way offers prime grade A office space that is positioned to meet the evolving demands of the modern office occupiers.

Microtac Systems was tasked to supply and install the access floor system for the office units in the building. With our experienced team on site, the installation process went smoothly and we were able to complete the project expeditiously.