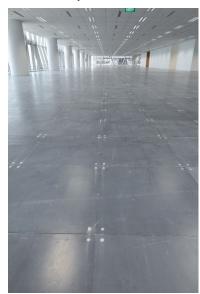

#### Access Floor:

Microtac MFS 1000 All Steel with Cementitious Infill Panels (Bare)

Understructure:

Cornerlock

Floor Height (mm):

150

Microtac Systems was tasked to supply and install the access floor system for the office units in the building. With our experienced team on site, the installation process went smoothly and we were able to complete the project expeditiously.